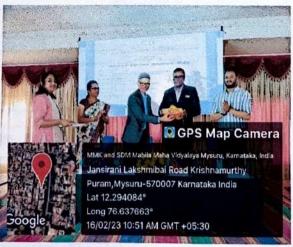

#### 7. PICTURE GALERY

2 hants COORDINATOR

PRINCIPAL

PRINCIPAL

MMK & SDM Mahila Mahavidyalaya

Krishi:amurthypuram, Mysore-570 004

きゅう つうりゅうりりりり

(Managed by: SDME Society, Ujire)