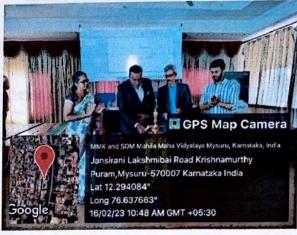

#### 7. PICTURE GALERY

2 hants COORDINATOR

PRINCIPAL

PRINCIPAL

MMK & SDM Mahila Mahavidyalaya

Krishi:amurthypuram, Mysore-570 004

きゅう つうりゅうりりりり

(Managed by: SDME Society, Ujire)