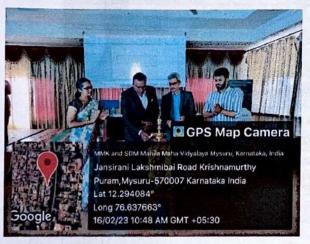

#### 7. PICTURE GALERY

2 hants COORDINATOR

PRINCIPAL

PRINCIPAL

MMK & SDM Mahila Mahavidyalaya

Krishi:amurthypuram, Mysore-570 004

きゅう つうりゅうりりりり

(Managed by: SDME Society, Ujire)