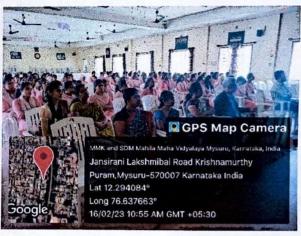

#### 7. PICTURE GALERY

2 hants COORDINATOR

PRINCIPAL

PRINCIPAL

MMK & SDM Mahila Mahavidyalaya

Krishi:amurthypuram, Mysore-570 004

きゅう つうりゅうりりりり

(Managed by: SDME Society, Ujire)