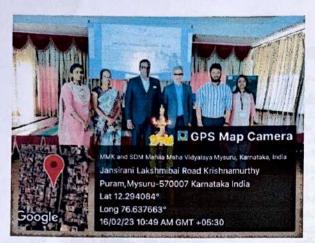

#### 7. PICTURE GALERY

2 hants COORDINATOR

PRINCIPAL

PRINCIPAL

MMK & SDM Mahila Mahavidyalaya

Krishi:amurthypuram, Mysore-570 004

きゅう つうりゅうりりりり

(Managed by: SDME Society, Ujire)